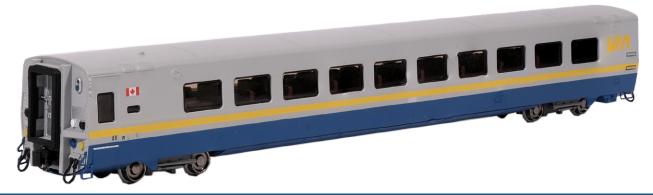

- THE LRC COACHES CONTINUE TO SERVE CANADA WITH OVER 40 YEARS IN SERVICE
- WORKING INTERIOR AND MARKER LIGHTS MAKE THESE CARS STANDOUT
- AN EXCEPTIONAL LEVEL OF DETAIL, BOTH INSIDE AND OUT

\$99.95 CAD • \$79.95 USD • ORDER DEADLINE: JUNE 17<sup>11</sup>. 2025

It's the return of the Bombardier LRC Coaches! These cars first entered service for VIA in 1981. By 1985, following the second delivery of coaches, the LRCs had become essential for VIA. They eventually took over the majority of Corridor services in Ontario and Quebec. In 2010 the cars entered a major refurbishment program. It was discovered that they had structural issues which could not be overcome. The rebuild program was scaled back, resulting in some cars received a full rebuild and others just receiving a cosmetic refresh.

The LRC coaches originally had two versions: coach and VIA 1 first class. They were externally identical, with the first class cars carrying a VIA 1 logo and no large Canadian flag. In 2013, VIA converted the VIA 1 cars to Business Class cars featuring 2 + 1 seating, some blanked windows and a new paint scheme.

## The LRC Coach features:

- Accurate dimensions from blueprints and field measurements
- Coach, VIA 1 and Business Class versions
- Working marker lights
- Etched-metal stirrups
- Full interior detail with accurate colours and tinted windows
- Track-powered interior lighting compatible with DC and DCC
- Suggested minimum radius: 14"