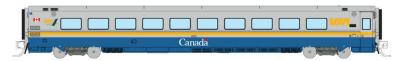

The LRC coaches originally had two versions: coach and VIA 1 first class. They were externally identical, with the first class cars carrying a VIA 1 logo and no large Canadian flag. In 2013, VIA converted the VIA 1 cars to Business Class cars featuring 2 + 1 seating, some blanked windows and a new paint scheme.

VIA Rail — Coach Original Scheme

Item # 508010

VIA Rail — Business Class Coach Original Scheme

Item # 508011

VIA Rail — Coach Canada Scheme

Item # 508012

VIA Rail — Business Class Coach Canada Scheme

Item # 508013