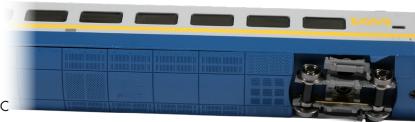

## The LRC Coach features:

- Accurate dimensions from blueprints and field measurements
- Coach, VIA 1 and Business Class versions
- Working marker lights
- Etched-metal stirrups
- Full interior detail with accurate colours and tinted windows
- Track-powered interior lighting compatible with DC and DCC
- Suggested minimum radius: 14"