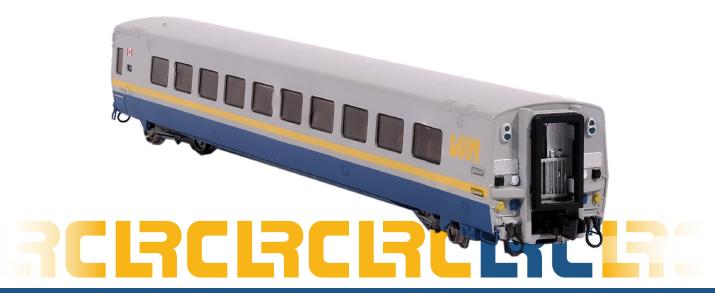

It's the return of the Bombardier LRC Coaches! These cars first entered service for VIA in 1981. By 1985, following the second delivery of coaches, the LRCs had become essential for VIA. They eventually took over the majority of Corridor services in Ontario and Quebec. In 2010 the cars entered a major refurbishment program. It was discovered that they had structural issues which could not be overcome. The rebuild program was scaled back, resulting in some cars received a full rebuild and others just receiving a cosmetic refresh.

The LRC coaches originally had two versions: coach and VIA 1 first class. They were externally identical, with the first class cars carrying a VIA 1 logo and no large Canadian flag. In 2013, VIA converted the VIA 1 cars to Business Class cars featuring 2 + 1 seating, some blanked windows and a new paint scheme.

## The LRC Coach features:

- Accurate dimensions from blueprints and field measurements
- Coach, VIA 1 and Business Class versions
- Working marker lights
- Etched-metal stirrups
- Full interior detail with accurate colours and tinted windows
- Track-powered interior lighting compatible with DC and DCC
- Suggested minimum radius: 14"