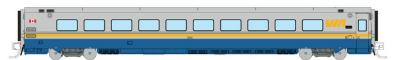

The LRC coaches originally had two versions: coach and VIA 1 first class. They were externally identical, with the first class cars carrying a VIA 1 logo and no large Canadian flag. In 2013, VIA converted the VIA 1 cars to Business Class cars featuring 2 + 1 seating, some blanked windows and a new paint scheme.

## The LRC Coach features:

- Accurate dimensions from blueprints and field measurements
- Coach, VIA 1 and Business Class versions
- Working marker lights
- Etched-metal stirrups
- Full interior detail with accurate colours and tinted windows
- Track-powered interior lighting compatible with DC and DCC
- Suggested minimum radius: 14"