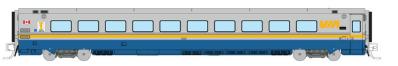

The LRC coaches originally had two versions: coach and VIA 1 first class. They were externally identical, with the first class cars carrying a VIA 1 logo and no large Canadian flag. In 2013, VIA converted the VIA 1 cars to Business Class cars featuring 2 + 1 seating, some blanked windows and a new paint scheme.

VIA Rail — Coach Original Scheme

Item # 508010

VIA Rail — Business Class Coach Original Scheme

Item # 508011

VIA Rail — Coach Canada Scheme

Item # 508012

VIA Rail — Business Class Coach Canada Scheme

Item # 508013