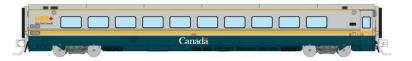

The LRC coaches originally had two versions: coach and VIA 1 first class. They were externally identical, with the first class cars carrying a VIA 1 logo and no large Canadian flag. In 2013, VIA converted the VIA 1 cars to Business Class cars featuring 2 + 1 seating, some blanked windows and a new paint scheme.

VIA Rail — Coach Original Scheme

Item # 508010

VIA Rail — Business Class Coach Original Scheme

Item # 508011

VIA Rail — Coach Canada Scheme

Item # 508012

VIA Rail — Business Class Coach Canada Scheme

Item # 508013