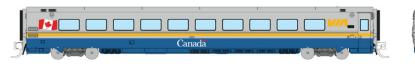

The LRC coaches originally had two versions: coach and VIA 1 first class. They were externally identical, with the first class cars carrying a VIA 1 logo and no large Canadian flag. In 2013, VIA converted the VIA 1 cars to Business Class cars featuring 2 + 1 seating, some blanked windows and a new paint scheme.

VIA Rail — Coach Original Scheme

Item # 508010

VIA Rail — Business Class Coach Original Scheme

Item # 508011

VIA Rail — Coach Canada Scheme

Item # 508012

VIA Rail — Business Class Coach Canada Scheme

Item # 508013